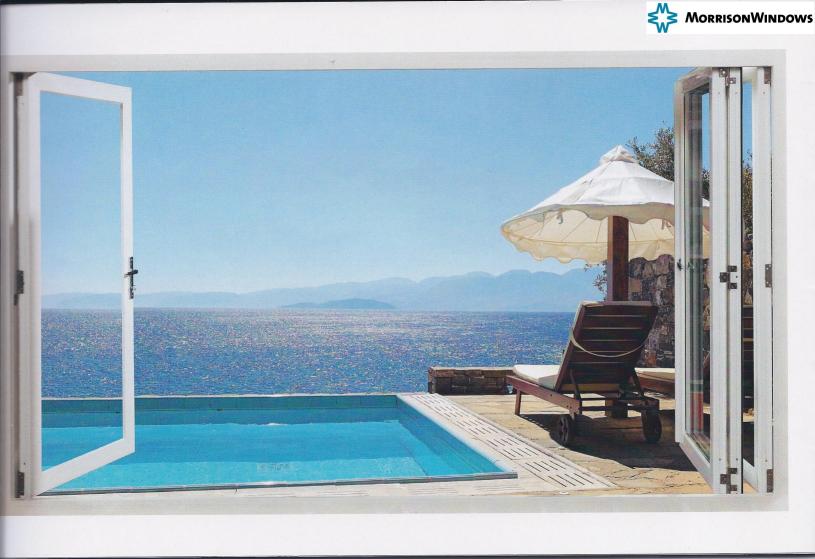

#### A PERFORMANCE TO REMEMBER







### MAXIMIZE YOUR LIVING SPACE

multi panel designs to fit any décor and space maximum design options to meet your specific requirements a variety of configurations ranging from center opening to side openings

### THE PERFECT SPACE SOLUTION



# LONG-LASTING BEAUTY

**WorrisonWindows** 

all-welded sash for greater sturdiness superior air and water performance metal reinforced vinyl profiles for long lasting quality construction designed to use common 1" and 1 <sup>3</sup>/<sub>8</sub>" insulated glass R-6 ability and ENERGY STAR® qualified for superior thermal performance







200-20329 Logan Ave. Langley BC V3A 4L8 www.morrisonwindows.ca

## INNOVATIVE SOLUTIONS

multi-point locking system for enhanced security smooth, trouble-free operation top hung roller system ease of installa