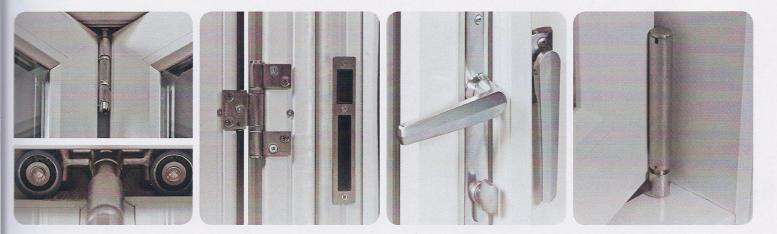

## INNOVATIVE SOLUTIONS

multi-point locking system for enhanced security smooth, trouble-free operation top hung roller system ease of installation suitable for new construction or retrofit market

# LONG-LASTING BEAUTY

**WorrisonWindows** 

all-welded sash for greater sturdiness superior air and water performance metal reinforced vinyl profiles for long lasting quality construction designed to use common 1" and 1 <sup>3</sup>/<sub>8</sub>" insulated glass R-6 ability and ENERGY STAR® qualified for superior thermal performance